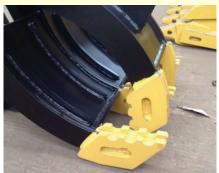

## EXCAVATOR GRAB

WORLDS FIRST ADJUSTABLE EXCAVATOR ATTACHMENTS







Adjustabucket is an Australian Owned business with our specially designed patented excavator attachments. Our excavator attachment gives you the option of adjusting your grapple buckets to suit your excavator machine. Even if you decide down the track to upgrade your excavator machine, you can keep your excavator attachments and resize the ears and use with right size pin to fit your new machine.

Patented Adjustable Design and made from Hardox steel for greater durability

## **Grapple applications include:**

- construction work, stone laying, moving trees and shrubs, demolition work, debri, pipes, disposable waste, scrap, garbage, bricks, rocks, roots, logs, tyres, mining & quarry work

Call: **0412 007 253** 

email sales@adjustabucket.com.au www.adjustabucket.com.au Adjustabucket