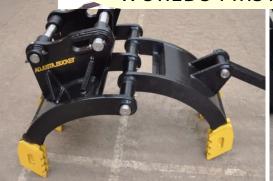

## EXCAVATOR GRAB

WORLDS FIRST ADJUSTABLE EXCAVATOR ATTACHMENTS

Adjustabucket is an Australian Owned business with our specially designed patented excavator attachments. Our excavator attachment gives you the option of adjusting your grapple buckets to suit your excavator machine. Even if you decide down the track to upgrade your excavator machine, you can keep your excavator attachments and resize the ears and use with right size pin to fit your new machine.

Patented Adjustable Design and made from Hardox steel for greater durability

## **Grapple applications include:**

- construction work, stone laying, moving trees and shrubs, demolition work, debri, pipes, disposable waste, scrap, garbage, bricks, rocks, roots, logs, tyres, mining & quarry work