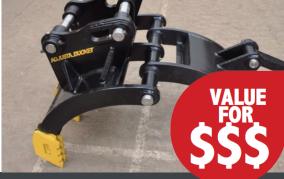

## EXCAVATOR GRAB

WORLDS FIRST ADJUSTABLE EXCAVATOR ATTACHMENTS

Adjustabucket is an Australian Owned business with our specially designed patented excavator attachments. Our excavator attachment gives you the option of adjusting your grapple buckets to suit your excavator machine. Even if you decide down the track to upgrade your excavator machine, you can keep your excavator attachments and resize the ears and use with right size pin to fit your new machine.

Patented Adjustable Design and made from Hardox steel for greater durability